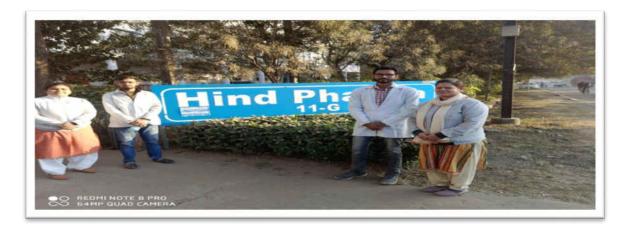

Industrial visit (HIND PHARMA) by the students along with faculty (2021)

Student Orientation Program in presence of Dr. Pawan Mishra, Dr. S.K Khatik and Prof. Ragini Gothalwal (2021)

Webinar conducted on "Considerations and strategies for Drug regulatory and pharmacovigilance"