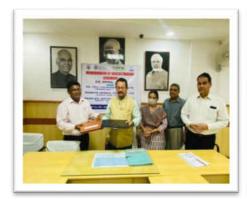

## **Curriculum Activities**

Women's Day Celebration in the Department (2022)

Health Camp organized by the Pharmacy Department with Collaboration with Pathkind (2022)

Memorandum of Understanding (MOU) Ceremony on 25<sup>th</sup> April 2022 with PG TECH Research Institute, Adamya Herbal Care Pt Ltd., People's University, Bhopal