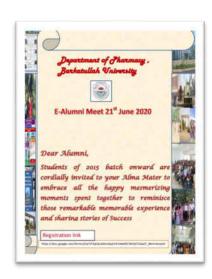

Plantation by Honourable Vice Chancellor Prof R.J Rao & Prof Ragini Gothalwal in Dept. of Pharmacy (Nov -2020)

E-Alumni Meet Conducted on 21<sup>st</sup> June 2020 in presence of Honorable Vice Chancellor Prof R.J Rao and Head of Department