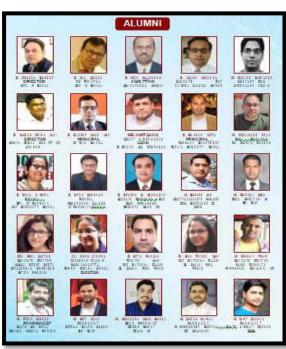

td., People's University, Bhopal



Industrial visit (HIND PHARMA) by the students along with faculty (2021)





Student Orientation Program in presence of Dr. Pawan Mishra, Dr. S.K Khatik and Prof. Ragini Gothalwal (2021)





Webinar conducted on "Considerations and strategies for Drug regulatory and pharmacovigilance"







Plantation by Honourable Vice Chancellor Prof R.J Rao & Prof Ragini Gothalwal in Dept. of Pharmacy (Nov -2020)







E-Alumni Meet Conducted on 21<sup>st</sup> June 2020 in presence of Honorable Vice Chancellor Prof R.J Rao and Head of Department





National Webinar conducted on Consideration and Strategies for drug regulatory and Pharmacovigilance on  $30^{\rm th}$  May 2020

## **ACHIEVEMENT OF STUDENTS**

## Students qualified in GPAT year 2022

## Alumni





## Students qualified GPAT during last 5 year (2017-2021)

| S. No. | Name of student          | Roll no    | Course  | Rank | Year |
|--------|--------------------------|------------|---------|------|------|
| 1.     |                          |            |         |      | 2017 |
|        | Dheerendra<br>Chaturvedi | 4340110010 | B.Pharm | 113  |      |

| 2.  |                           | 2451020149  |         |       | 2018 |
|-----|---------------------------|-------------|---------|-------|------|
|     | Sanjay Parmar             | 2451030148  | B.Pharm | 875   |      |
| 3.  | AmanVerma                 | MP01200007  | B Pharm | 1612  | 2019 |
| 4.  | Mrigendra Singh<br>Baghel | MP01200620  | B Pharm | 16412 | 2019 |
| 5.  | Sandeep Jaat              | MP302100499 | B Pharm | 418