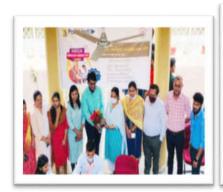

## **Curriculum Activities**

Women's Day Celebration in the Department (2022)

Health Camp organized by the Pharmacy Department with Collaboration with Pathkind (2022)

Memorandum of Understanding (MOU) Ceremony on 25<sup>th</sup> April 2022 with PG TECH Research Institute, Adamya Herbal Care Pt Ltd., People's University, Bhopal

Industrial visit (HIND PHARMA) by the students along with faculty (2021)

Student Orientation Program in presence of Dr. Pawan Mishra, Dr. S.K Khatik and Prof. Ragini Gothalwal (2021)

Webinar conducted on "Considerations and strategies for Drug regulatory and pharmacovigilance"