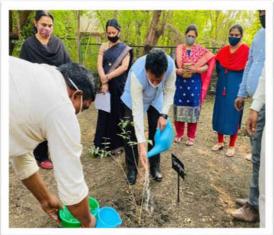

Plantation by Honourable Vice Chancellor Prof R.J Rao & Prof Ragini Gothalwal in Dept. of Pharmacy (Nov -2020)

E-Alumni Meet Conducted on 21<sup>st</sup> June 2020 in presence of Honorable Vice Chancellor Prof R.J Rao and Head of Department